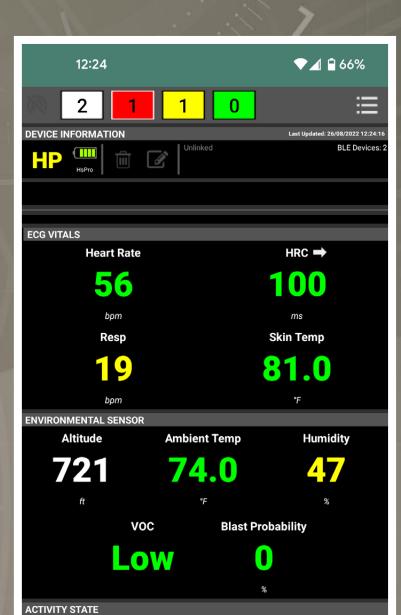

0

Anteros

E.

Multi-parameter physiological status monitor for SpO2 and pulse rate via integrated Pulse-Ox sensors. Heart rate from electrodes and skin temperature are available with applicable Bluetooth accessories.

Multi-parameter physiological status monitor for heart rate and skin surface temperature.

Multi-parameter environmental monitor.

All data is transmitted wirelessly from the HsPro devices to an HsPro viewer on a PC, Android or iOS device. Stored data may be downloaded, converted, and saved via ADMS PC software application.