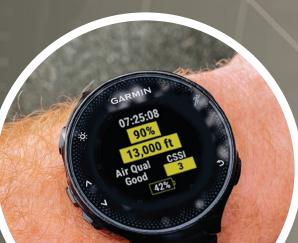

REVIEW PHYSIOLOGIC PARAMETERS ON A SMARTWATCH

VIEW TRANSMITTED DATA WIRELESSLY IN OUR ADMS SOFTWARE

ARMBAND KEEPS THE ARM UNIT SAFELY IN PLACE

CURRENT PROGRAM ENJOYED HEAVY TECH LEVERAGE FROM THESE PREVIOUS USN SPONSORS