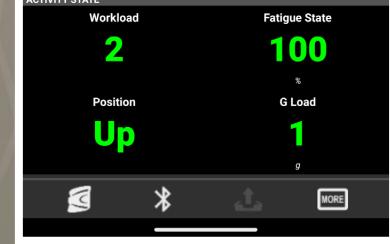

0

Anteros

E.

Multi-parameter physiological status monitor for SpO2 and pulse rate via integrated Pulse-Ox sensors. Heart rate from electrodes and skin temperature are available with applicable Bluetooth accessories.

Multi-parameter physiological status monitor for heart rate and skin surface temperature.

Multi-parameter environmental monitor.

All data is transmitted wirelessly from the HsPro devices to an HsPro viewer on a PC, Android or iOS device. Stored data may be downloaded, converted, and saved via ADMS PC software application.