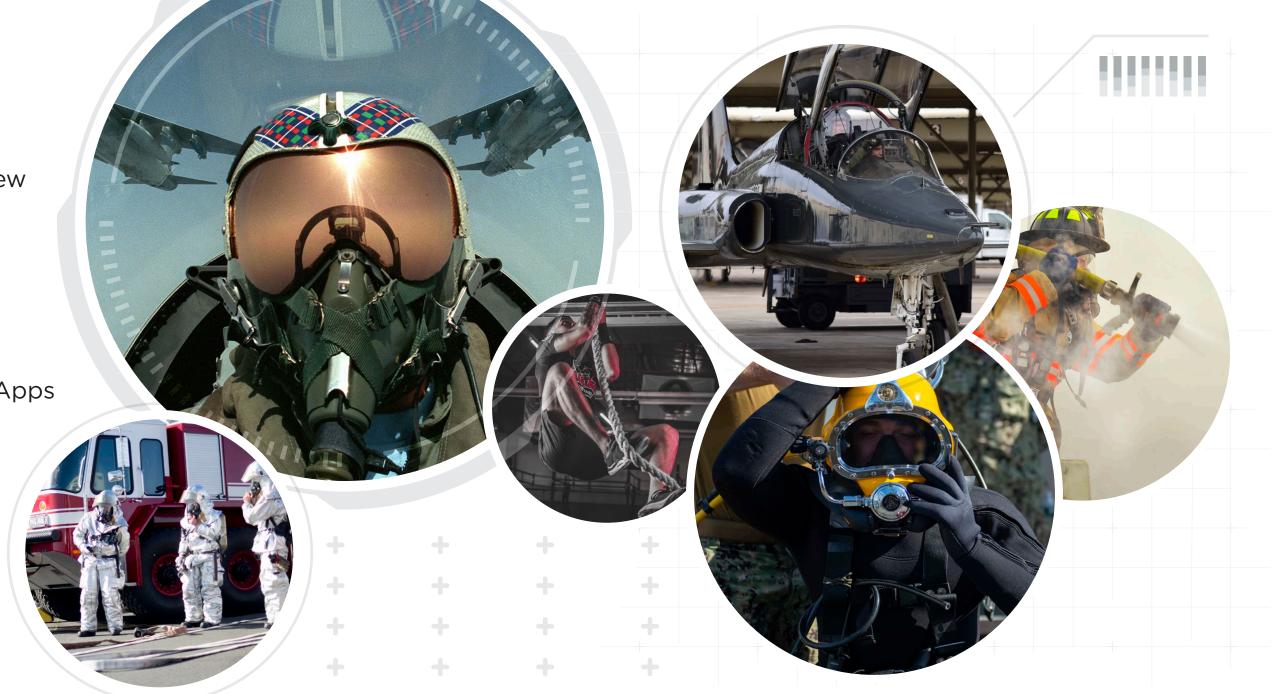

## COMPLETED

- Finished Hardware RDT&E and Update Physical Design
- Human Factors Feedback Results and Analysis Including Smartwatch Apps
- Streamlined Software & Firmware for Production-Readiness
- Completed Testing to Civilian and Military Standards
- Transitioned System From R&D to Production
- Prepared, Assembled, and Shipped LRIP
- Delivered Production-Ready Prototype System
- Added and Underwater (diver) Variant RiskReduction Effort
- Added a "Hub" Concept for Integration of Other BLE Devices

Athena GTX produces wireless, mobile, patient-worn, multiple casualty monitors to assist in point of injury triage and treatment decisions. We serve military and civilian markets related to medical state and smart monitors for first responders. Our devices allow personnel to connect with patient data remotely extending monitoring capabilities further into the field.