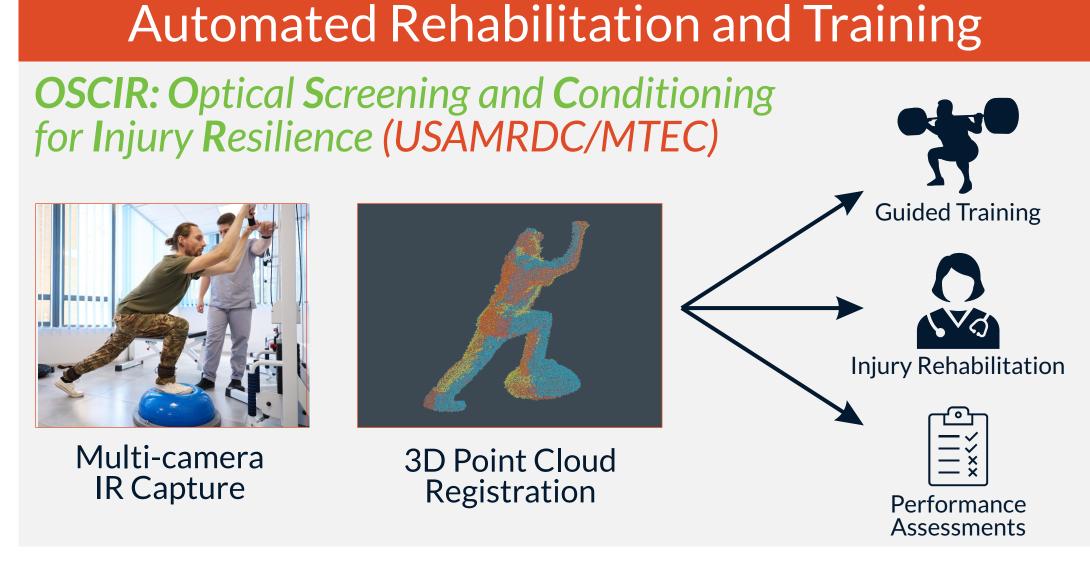

#### **Monitoring Training Load ARES:** Ankle **Re**siliency **S**ystem for Injury Prevention (USAMRDC/MTEC - pending) Strain-relieving mesh \ COTS =/// activity components monitor Muscle detector Wireless link to trainer Stretchable software leg band