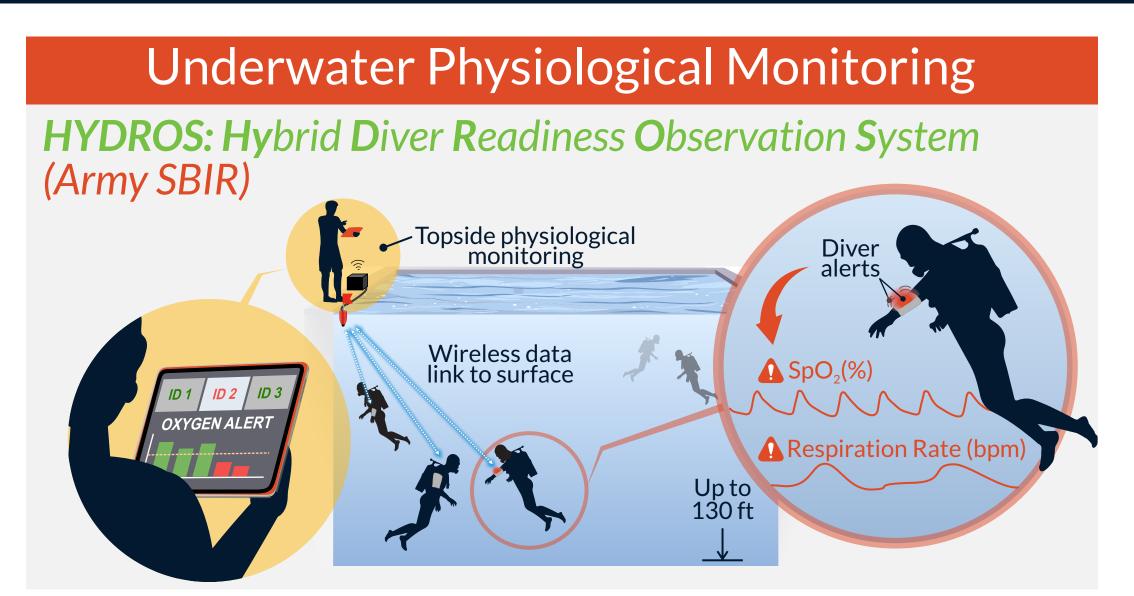

#### **Monitoring Training Load ARES:** Ankle **Re**siliency **S**ystem for Injury Prevention (USAMRDC/MTEC - pending) Strain-relieving mesh \ COTS =/// activity components monitor Muscle detector Wireless link to trainer Stretchable software leg band