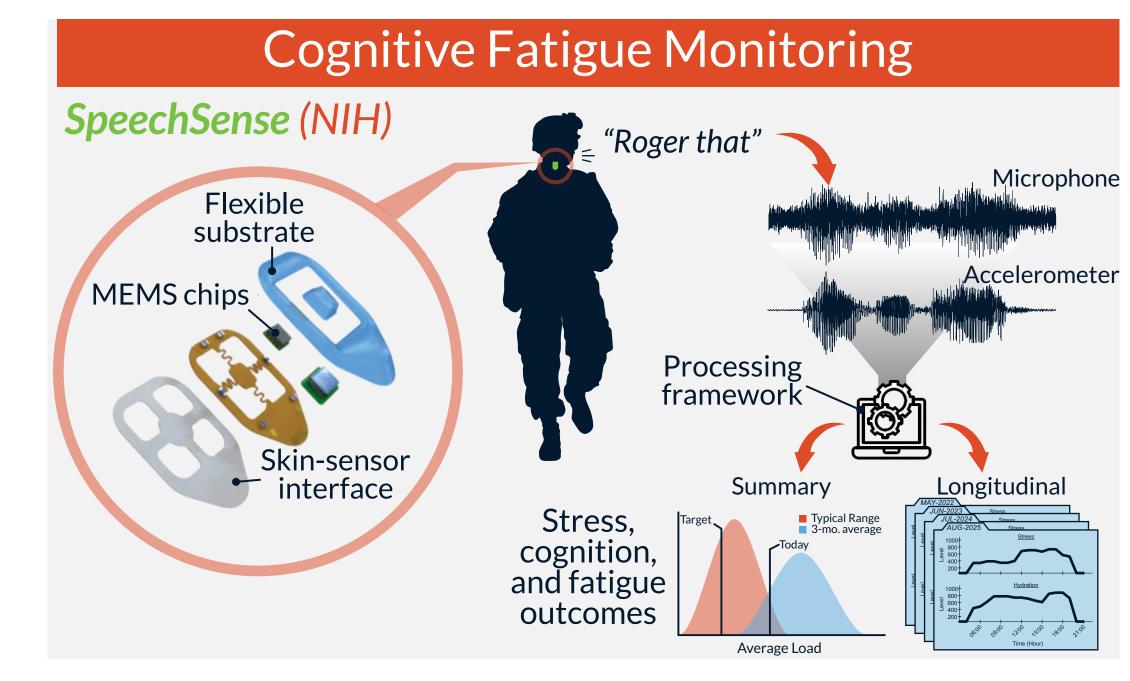

#### **Monitoring Training Load ARES:** Ankle **Re**siliency **S**ystem for Injury Prevention (USAMRDC/MTEC - pending) Strain-relieving mesh \ COTS =/// activity components monitor Muscle detector Wireless link to trainer Stretchable software leg band