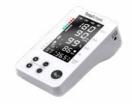

### **TOTALVITALS®**

Hand-held device - captures a wide range of vitals.

**Get Product Sheet** 