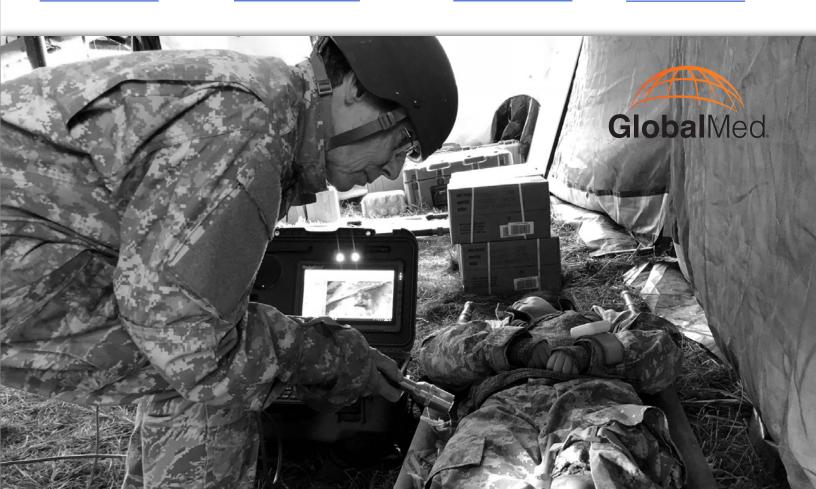

# Telehealth in a box or backpack (THIAB)

Officially named the Transportable Exam Station or Transportable Exam Backpack, THIAB is a quick and easy way to say **lightweight, mobile,** and **durable.** 

### **Transportable Exam Station**

Good for an operational OR garrison environment Equipment does not damage easily Weather and Shock Proof

**GET FULL PRODUCT SPECS** 

### Transportable Exam Backpack

Good for an operational OR garrison setting
Lightweight
Easy to transport
Space for ALL equipment

**GET FULL PRODUCT SPECS** 