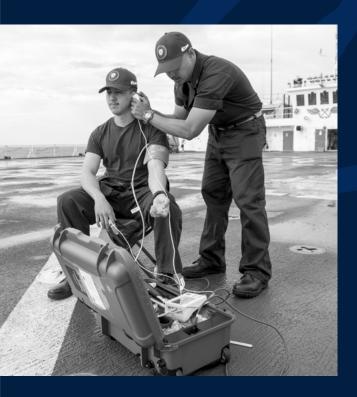

# THIAB Versatility & Utilization

# Can be used with any DoD Computer with Google Chrome + Jabber/Image Capture