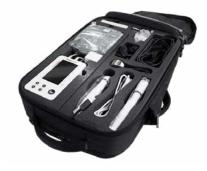

# Multifunction HD Camera and other peripheral devices

Interchangable heads and attachments: auto focus head, otoscope head, tongue depressor attachment, derm hood.

**GET FULL PRODUCT SPECS** 