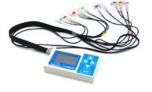

#### **TOTALECG®**

Wireless and cordless, a resting ECG device.

**Get Product Sheet** 